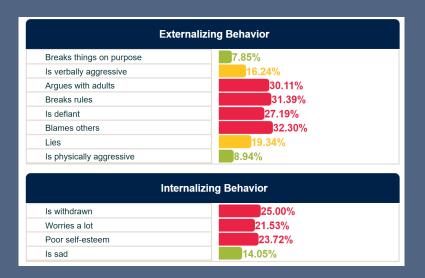

# School Engagement Improvements

#### **September 2023**

#### January 2025

- September 2023 30% of students reported not having a trusted adult in the building
- January 2025 20% of students not having a trusted adult in the building