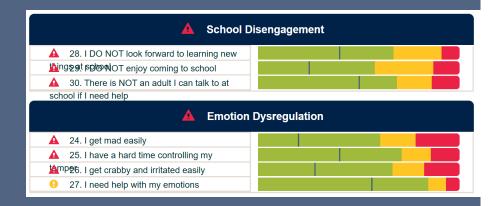

# School Engagement Improvements

#### **September 2023**

#### January 2025

- September 2023 30% of students reported not having a trusted adult in the building
- January 2025 20% of students not having a trusted adult in the building