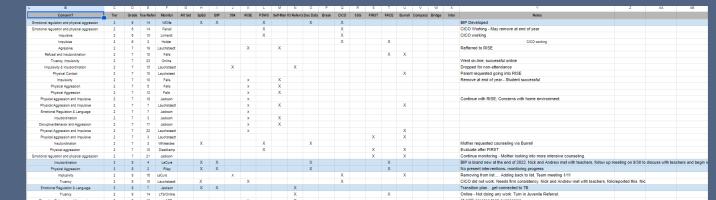

### Tier Two and Three at Lange Middle School

- Scholar Support Team:
  - Dr. Joe Lauchstaedt Assistant Principal
  - Mrs. LaVetta Posey-Glover SPED Department Chair
  - Mrs. Melissa Manie Instructional Mentor
  - Mrs. Kathy Robinson Outreach Counselor
  - Mr. Andrew Selders School Psychologist
  - Ms. Kieyana Austin Student Advocate
  - Ms. Cara Crumley FACE Representative

#### 23-24 Scholar Support Team Referral Process Checklist

#### TIER 1 Talk to Team about common concerns and strategies ☐ Talk to Counselor to determine if they are aware of concerns and/or have any interventions in progress Talk to Parents about concerns Email AP to notify her that you are working on Tier 1 Strategies AP will schedule a time to meet with the team and discuss Tier 1 strategies and documentation List of Tier 1 Interventions ☐ Implement selected intervention(s) for 4 weeks and maintain appropriate documentation of progress TIER 2 If Tier 1 strategies are not sufficient, contact AP about setting up a Tier 2 meeting Tier 2 team (PST: Lauchstaedt, Selders, Robinson, LeCure, Posev-Glover, Gardner. Sansoucie with BCSMHC) will determine appropriate interventions ☐ For academic concerns, an academic plan with progress monitoring will be determined For behavioral concerns, a Function Based Problem Solving Worksheet will be completed, including preventative and responsive strategies, and appropriate behavior tracking will be identified Intervention and data collection will be maintained for 6 weeks and then reviewed TIER 3 If interventions are unsuccessful, PST team will contact School Psychologist or Director of Student Support

### Tier Two and Three Interventions Used

- Group
- FIRST
- CICO
- Self-Monitoring
- Aggression Replacement Training
- Peers
- FACE Referrals
- Classroom Check-Ups
- Counseling Services (Burrell & Compass)