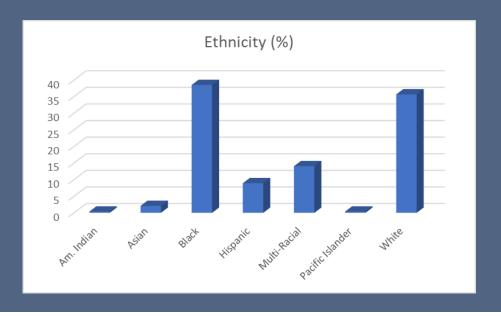

#### OSS - Subgroups

|                  | 2022-2023 | 2023-2024 | 2024-2025 |
|------------------|-----------|-----------|-----------|
| Asian            | 1         | 1         | 1         |
| Black            | 200       | 107       | 92        |
| Hispanic         | 8         | 23        | 11        |
| Multi-Racial     | 53        | 20        | 12        |
| Pacific Islander |           |           | 1         |
| White            | 28        | 71        | 38        |