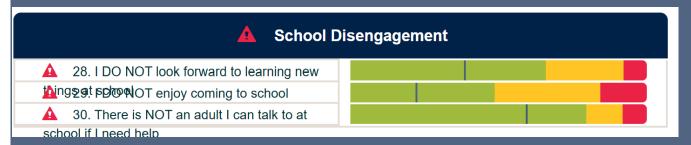

# School Engagement Improvements

#### **September 2023**

#### January 2025

- September 2023 30% of students reported not having a trusted adult in the building
- January 2025 20% of students not having a trusted adult in the building