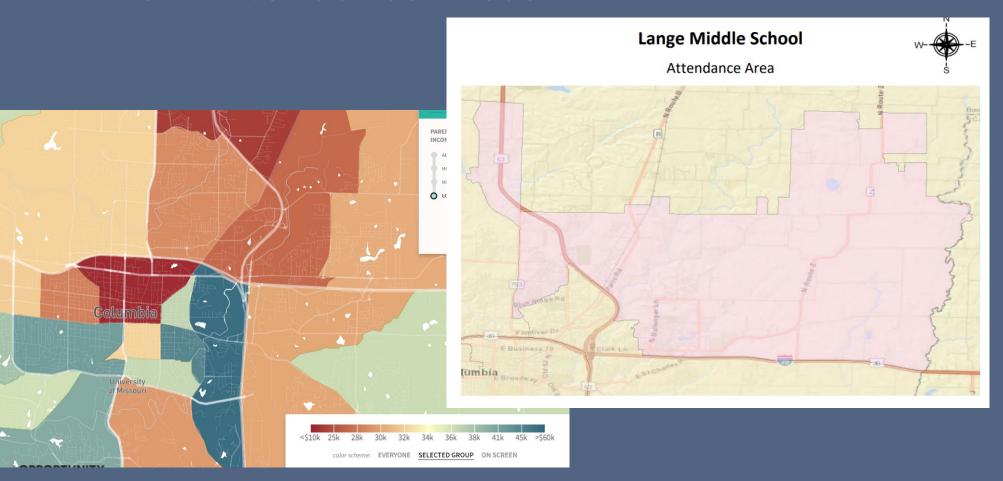

# LMS – Attendance Areas

LMS - Staff

- Certified Teachers 55 (Avg Years of Experience 7.5)
- Counselors 2.5
- Outreach/At-Risk Counselor 1
- Home-School Communicator 1
- Student Advocate 1