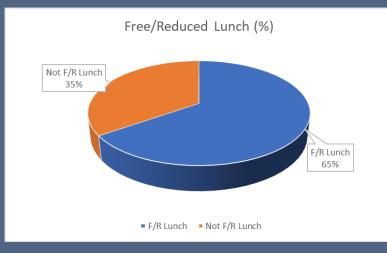

| EL        | 9   | 14  | 5   |
|-----------|-----|-----|-----|
| IEP       | 76  | 59  | 49  |
| F/R Lunch | 246 | 163 | 133 |