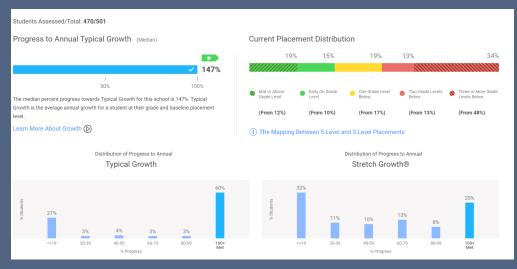

| 270L   | 9/9                 | 90Q      | McDonalds          | 570L          | 380Q            |             |
| 13 | LMS Twelve   | 5/8                    | 1065L  | 2/3                 | 850Q     | Skittles           | 1065L         | 855Q            |             |
| 14 | LMS Thirteen | 18/23                  | 930L   | 14/16               | 775Q     | Takis              | 1025L         | 915Q            |             |
| 15 | LMS Fourteen | 12/14                  | 815L   | 10/12               | 710Q     | Ring Pops          | 1105L         | 865Q            |             |
| 16 | LMS Fifteen  | 12/13                  | 950L   | 7/8                 | 775Q     | Burger King        | 1100L         | 895Q            |             |

#### Academic Improvements



#### Reading



#### Math



# Behavior Improvements

**Goal 2.1:** The number of out-of-school suspensions will decrease by 50% by the 2026-2027 school year. The number will decrease by 10% each year.

#### All Behavior Incidents



#### Lange Middle School as of April 12 of each year

#### OSS - Grade

|    | 2022-2023 | 2023-2024 | 2024-2025 |
|----|-----------|-----------|-----------|
| 06 | 97        | 57        | 74        |
| 07 | 90        | 65        | 43        |
| 80 | 103       | 100       | 38        |

#### OSS - Subgroups

|                  | 2022-2023 | 2023-2024 | 2024-2025 |
|------------------|-----------|-----------|-----------|
| Asian            | 1         | 1         | 1         |
| Black            | 200       | 107       | 92        |
| Hispanic         | 8         | 23