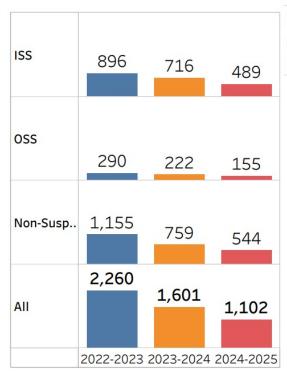

# Behavior Improvements

**Goal 2.1:** The number of out-of-school suspensions will decrease by 50% by the 2026-2027 school year. The number will decrease by 10% each year.

#### All Behavior Incidents

#### Lange Middle School as of April 12 of each year