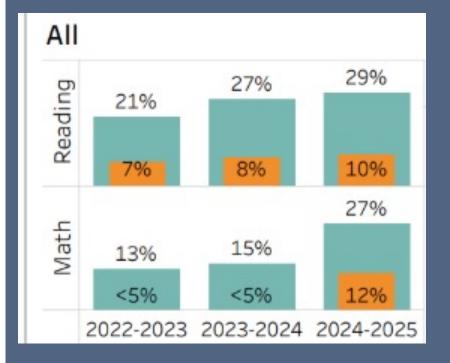

| 1/1                    | 270L   | 9/9                 | 90Q      | McDonalds          | 570L          | 380Q            |             |
| 13 | LMS Twelve   | 5/8                    | 1065L  | 2/3                 | 850Q     | Skittles           | 1065L         | 855Q            |             |
| 14 | LMS Thirteen | 18/23                  | 930L   | 14/16               | 775Q     | Takis              | 1025L         | 915Q            |             |
| 15 | LMS Fourteen | 12/14                  | 815L   | 10/12               | 710Q     | Ring Pops          | 1105L         | 865Q            |             |
| 16 | LMS Fifteen  | 12/13                  | 950L   | 7/8                 | 775Q     | Burger King        | 1100L         | 895Q            |             |

#### Academic Improvements



#### Reading



#### Math



# Behavior Improvements

**Goal 2.1:** The number of out-of-school suspensions will decrease by 50% by the 2026-2027 school year. The number will decrease by 10% each year.

#### All Behavior Incidents



#### Lange Middle School as of April 12 of each year

#### OSS - Grade

|    | 2022-2023 | 2023-2024 | 2024-2025 |
|----|-----------|-----------|-----------|
| 06 | 97        | 57        | 74        |
| 07 | 90        | 65        | 43        |
| 80 | 103       | 100       | 38        |

#### OSS - Subgroups

|                  | 2022-2023 | 2023-2024 | 2024-2025 |
|------------------|-----------|-----------|-----------|
| Asian            | 1         | 1         | 1         |
| Black            | 200       | 107       | 92        |
| Hispanic         | 8