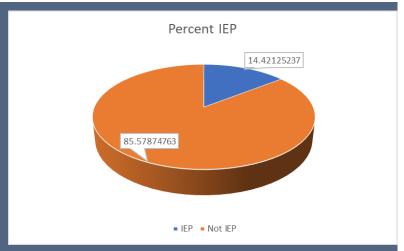

| EL        | 9   | 14  | 5   |
|-----------|-----|-----|-----|
| IEP       | 76  | 59  | 49  |
| F/R Lunch | 246 | 163 | 133 |