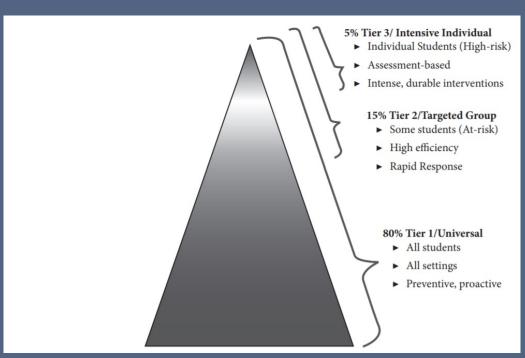

# PBIS at Lange Middle School

- Tier I:
  - Listen to the instruction & can perform the tasks without much assistance
- Tier II:
  - May need a little extra correction & breaks during class
- Tier III:
  - Requires private coaching & extra help throughout class