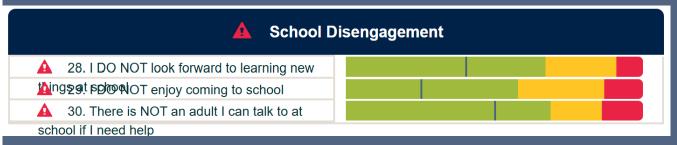

# School Engagement Improvements

#### **September 2023**

#### January 2025

- September 2023 30% of students reported not having a trusted adult in the building
- January 2025 20% of students not having a trusted adult in the building