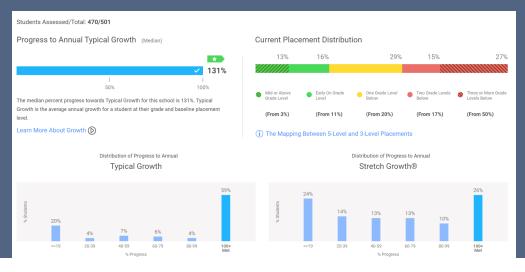

70L   | 9/9                 | 90Q      | McDonalds          | 570L          | 380Q            |             |
| 13 | LMS Twelve   | 5/8                    | 1065L  | 2/3                 | 850Q     | Skittles           | 1065L         | 855Q            |             |
| 14 | LMS Thirteen | 18/23                  | 930L   | 14/16               | 775Q     | Takis              | 1025L         | 915Q            |             |
| 15 | LMS Fourteen | 12/14                  | 815L   | 10/12               | 710Q     | Ring Pops          | 1105L         | 865Q            |             |
| 16 | LMS Fifteen  | 12/13                  | 950L   | 7/8                 | 775Q     | Burger King        | 1100L         | 895Q            |             |

#### Academic Improvements



#### Reading



#### Math



# Behavior Improvements

**Goal 2.1:** The number of out-of-school suspensions will decrease by 50% by the 2026-2027 school year. The number will decrease by 10% each year.

#### All Behavior Incidents



#### Lange Middle School as of April 12 of each year

#### OSS - Grade

|    | 2022-2023 | 2023-2024 | 2024-2025 |
|----|-----------|-----------|-----------|
| 06 | 97        | 57        | 74        |
| 07 | 90        | 65        | 43        |
| 80 | 103       | 100       | 38        |

#### OSS - Subgroups

|                  | 2022-2023 | 2023-2024 | 2024-2025 |
|------------------|-----------|-----------|-----------|
| Asian            | 1         | 1         | 1         |
| Black            | 200       | 107       | 92        |
| Hispanic         | 8         | 23        | 11