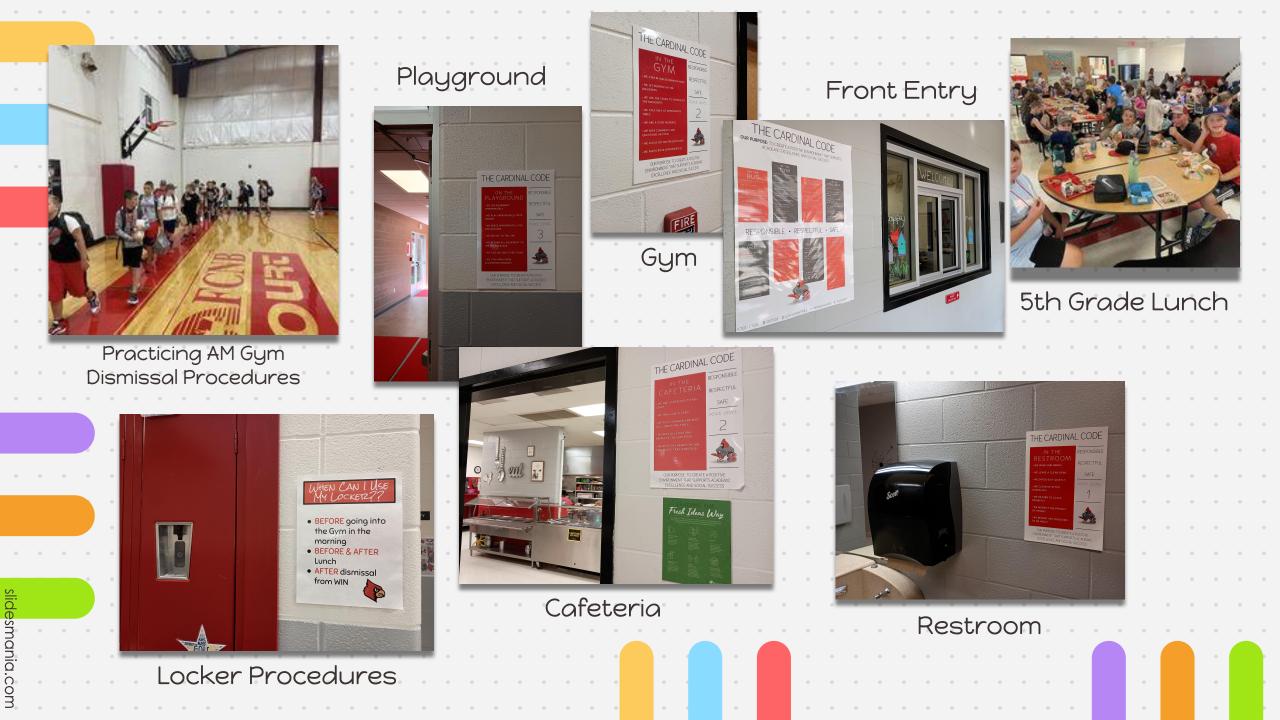

# Logistics

slidesmania.com

| • |     | Students travel together as a   | • | • | • | • | • | ٠ | • | • | • | • | • |
|---|-----|---------------------------------|---|---|---|---|---|---|---|---|---|---|---|
| • | • • | group (usually Homerooms)       | • | • | • | ٠ | • | • | ٠ | • | ٠ | • | • |
| • |     | Split 5th/6th & 7th/8th         | • | • | • | • | • | • | • | • | • | • | • |
| • |     | 20 minute activity              | • | • | • | • | • | 0 | • | • | • | • | • |
| • |     | 3 minute passing time           | • | • | • | • | 0 | • | • | • | • | • | • |
| • |     | Each teacher is responsible for | r | • | • | • | • | • | • | • | • | • | • |
| • | • • | planning their team-building    | • | • | • | • | 0 | • | • | • | • | • | • |
| • | • • | activity                        | • | • | • | • | • | • | • | ۰ | • | • | • |
| • | • • |                                 | • | • | • |   | • |   |   | • |   |   | • |

 To give the HR teachers a break during the day
Led by SpEd teachers, paras, support staff
Gym: Large group games (Cups, Ships & Sailors, Rock Paper Scissors battle, Relay Races)
Cafeteria: Usually a crafty activity (bracelets, cards, cookie decorating)