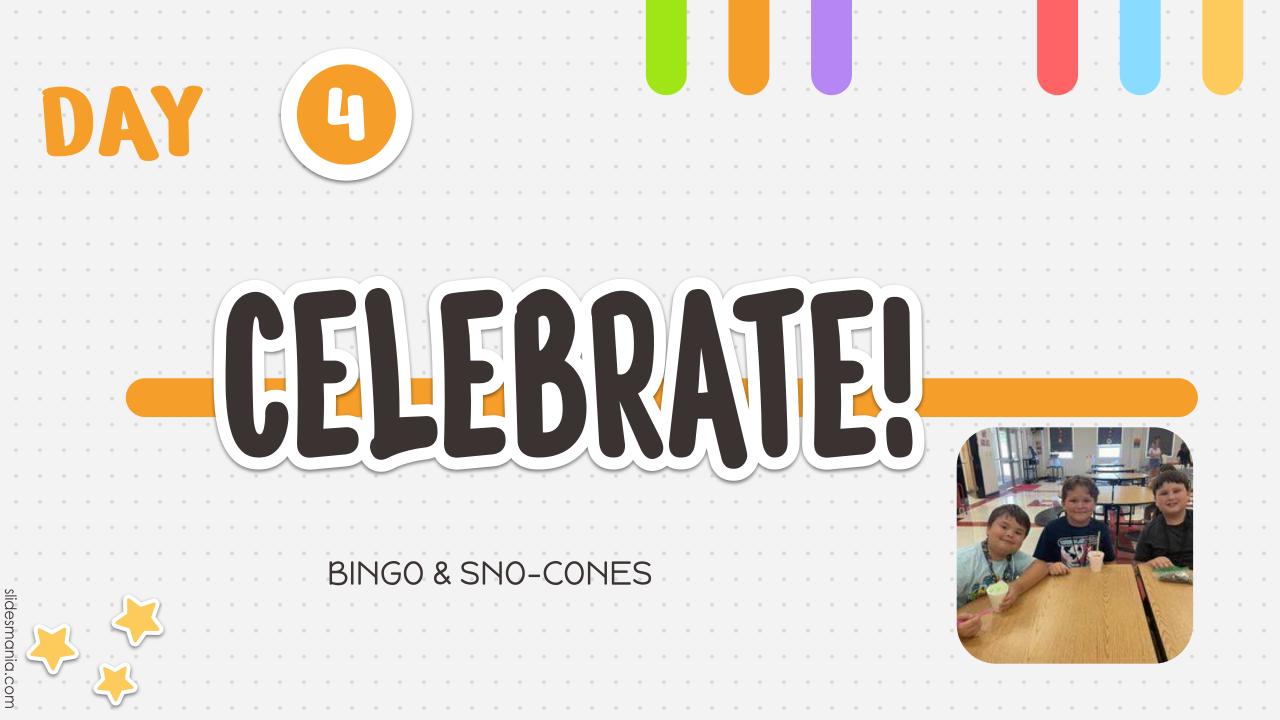

 Each student and staff member gets a bingo card (TpT or create your own with editable bingo)
All items are related to PBIS
At the end of each period the principal announces 2 items
Continues throughout the day
Small prizes for the first 20ish winners

BINGO

It's an SMS tradition to end the first week of school with sno-cones. Support staff crush the ice and students get to choose their favorite flavor.

CINOP