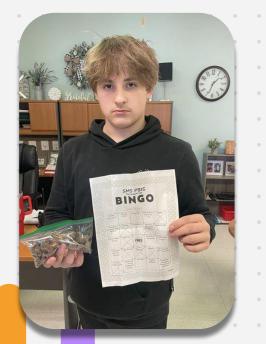

 Each student and staff member gets a bingo card (TpT or create your own with editable bingo)
All items are related to PBIS
At the end of each period the principal announces 2 items
Continues throughout the day
Small prizes for the first 20ish winners

BINGO

It's an SMS tradition to end the first week of school with sno-cones. Support staff crush the ice and students get to choose their favorite flavor.

CINOP