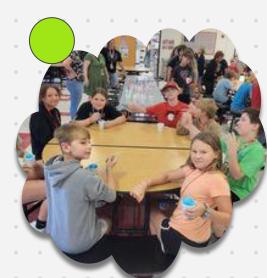

BINGO

It's an SMS tradition to end the first week of school with sno-cones. Support staff crush the ice and students get to choose their favorite flavor.

CINOP