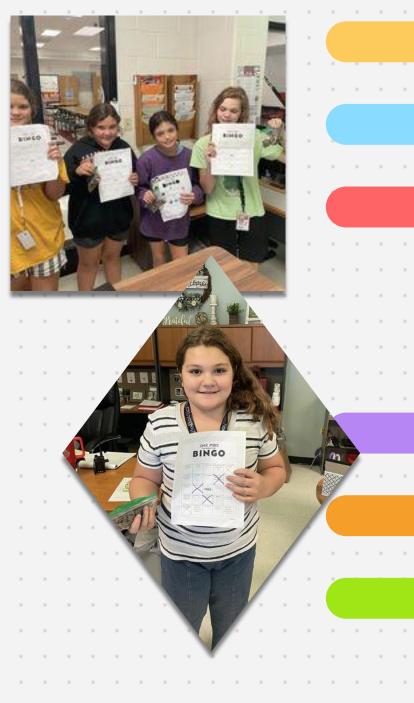

 Each student and staff member gets a bingo card (TpT or create your own with editable bingo)
All items are related to PBIS
At the end of each period the principal announces 2 items
Continues throughout the day
Small prizes for the first 20ish winners

BINGO

It's an SMS tradition to end the first week of school with sno-cones. Support staff crush the ice and students get to choose their favorite flavor.

CINOP