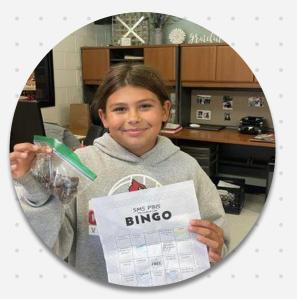

 Each student and staff member gets a bingo card (TpT or create your own with editable bingo)
All items are related to PBIS
At the end of each period the principal announces 2 items
Continues throughout the day
Small prizes for the first 20ish winners

BINGO

It's an SMS tradition to end the first week of school with sno-cones. Support staff crush the ice and students get to choose their favorite flavor.

CINOP