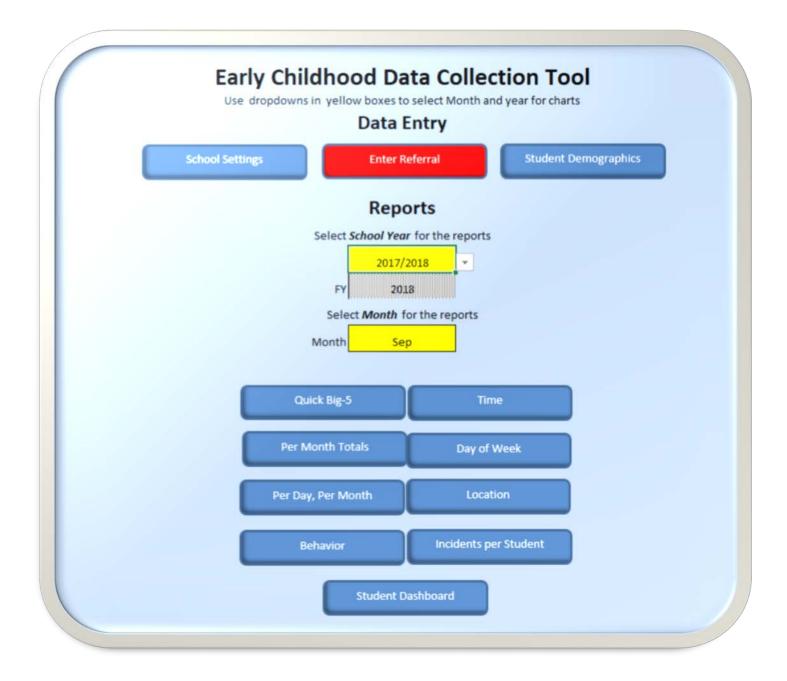

## EC Data Collection Tool

Program specific

### EC Data Collection Tool

- Monitors context by "Routines"
- Behaviors specific to EC Settings
- Monitors by intensity
- Monitors triggers
- Staff Response
- EC Specific Administrative Decisions
- No Minor Data Collection

### Practice

- You will need...
  - HO5 EC Data Packet
  - EC Data Collection Tool
- Assignment (10 minutes)
  - Set up your school
  - Enter 3-8 Incident Reports