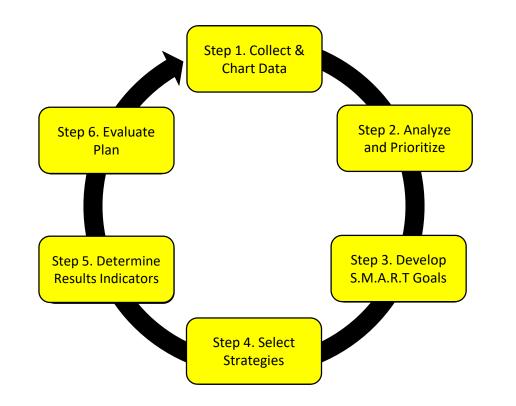

### DBDM

Based on Leadership and Learning Center Data Team/Decision Making for Results Data-Based Decision Making Process