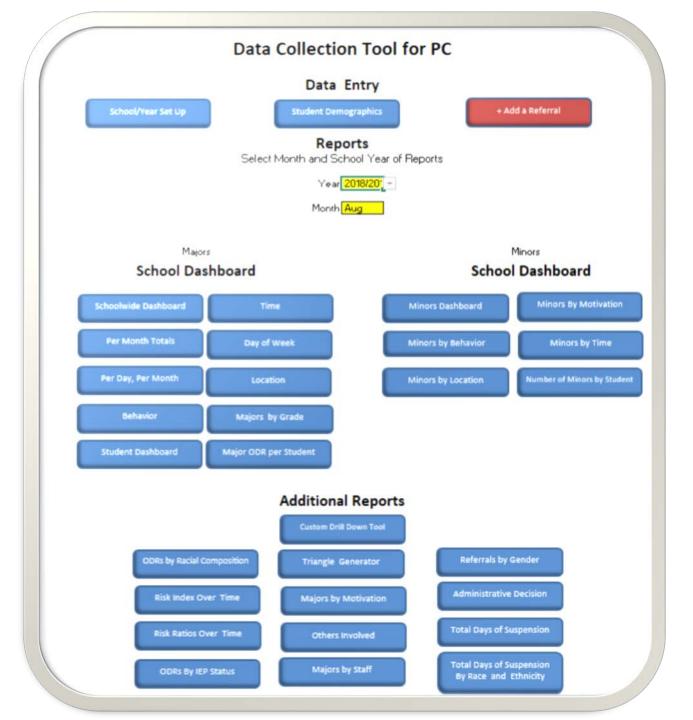

## The Data Collection Tool

### Practice

- You will need...
  - HO4 DCT ODR Practice Packet
  - Data Collection Tool
- Assignment (10 minutes)
  - Enter data for School Set Up Page
  - Enter data for student demographics
  - Enter 3-5 ODRs
  - Pull up Fred H. on the student dashboard