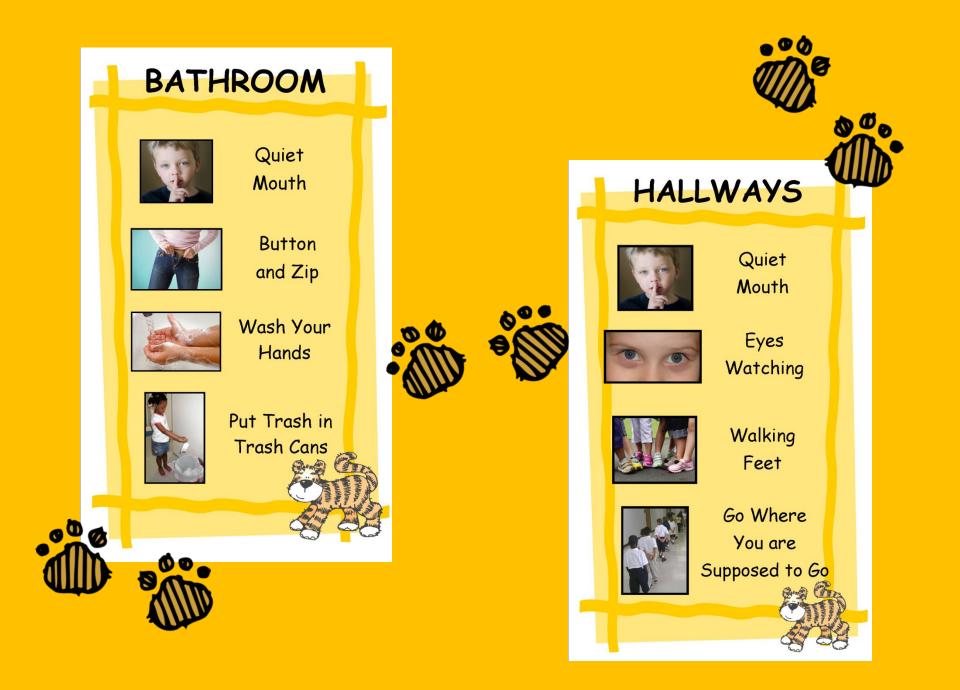

#### THE WILDCAT WAY

Field Early Childhood Education Center's Behavior Matrix

| Expectations           | Classroom and<br>All Settings   | Bathroom                   | Playground                                                            | Snack                        | Hallways                              |
|------------------------|---------------------------------|----------------------------|-----------------------------------------------------------------------|------------------------------|---------------------------------------|
| Practice<br>Respect    | Eyes Watching<br>Ears Listening | Quiet Mouth                | Follow rules                                                          | Super manners<br>Quiet Mouth | Quiet Mouth                           |
| Act<br>Safely          | Nice Hands<br>Nice Feet         | Wash Your<br>Hands         | Bottoms on<br>Swings and<br>Slides<br>Woodchips stay<br>on the ground | Sit on your<br>bottom        | Eyes Watching                         |
| Work<br>Hard           | Make good<br>choices            | Button and zip<br>clothing | Play hard                                                             | Open your own<br>snack       | Go where you<br>are supposed to<br>go |
| Show<br>20sponsibility | Do Your Job                     | Put trash in<br>trash cans | Line up quickly<br>when whistle<br>blows                              | Clean your area              | Walking Feet                          |