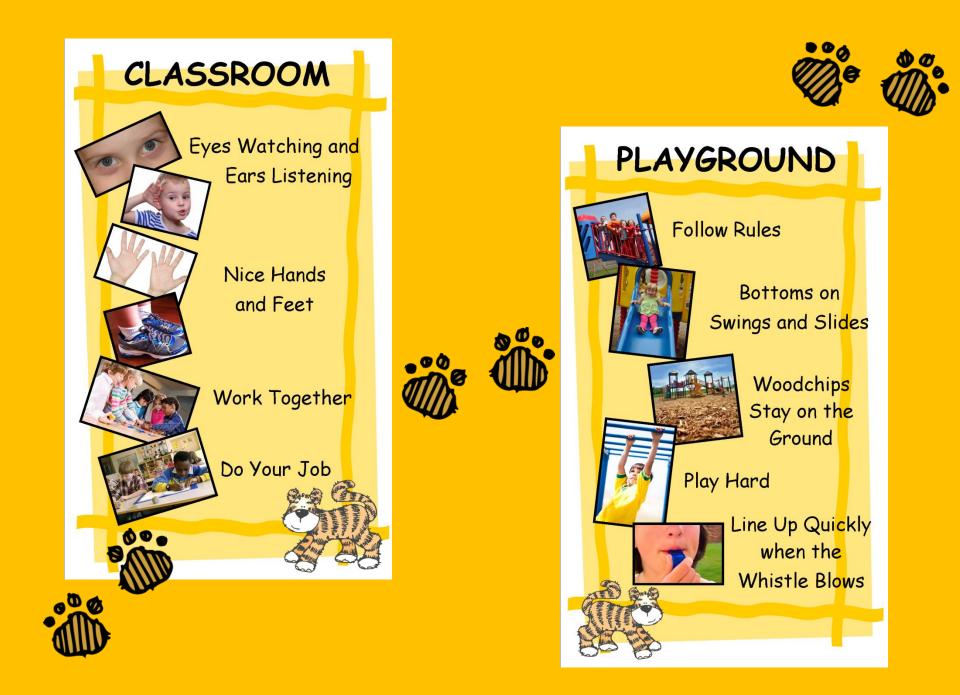

#### THE WILDCAT WAY

Field Early Childhood Education Center's Behavior Matrix

| Expectations           | Classroom and<br>All Settings   | Bathroom                   | Playground                                                            | Snack                        | Hallways                              |
|------------------------|---------------------------------|----------------------------|-----------------------------------------------------------------------|------------------------------|---------------------------------------|
| Practice<br>Respect    | Eyes Watching<br>Ears Listening | Quiet Mouth                | Follow rules                                                          | Super manners<br>Quiet Mouth | Quiet Mouth                           |
| Act<br>Safely          | Nice Hands<br>Nice Feet         | Wash Your<br>Hands         | Bottoms on<br>Swings and<br>Slides<br>Woodchips stay<br>on the ground | Sit on your<br>bottom        | Eyes Watching                         |
| Work<br>Hard           | Make good<br>choices            | Button and zip<br>clothing | Play hard                                                             | Open your own<br>snack       | Go where you<br>are supposed to<br>go |
| Show<br>20sponsibility | Do Your Job                     | Put trash in<br>trash cans | Line up quickly<br>when whistle<br>blows                              | Clean your area              | Walking Feet                          |