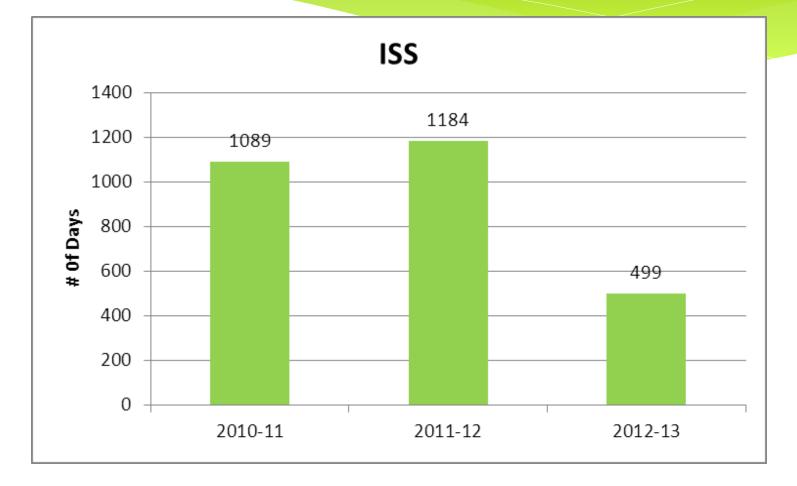

### Still More Boring Data

### **Total Referrals**

#### From 2011-12 to 2012-13

#### DOWN

# **3401 Referrals**