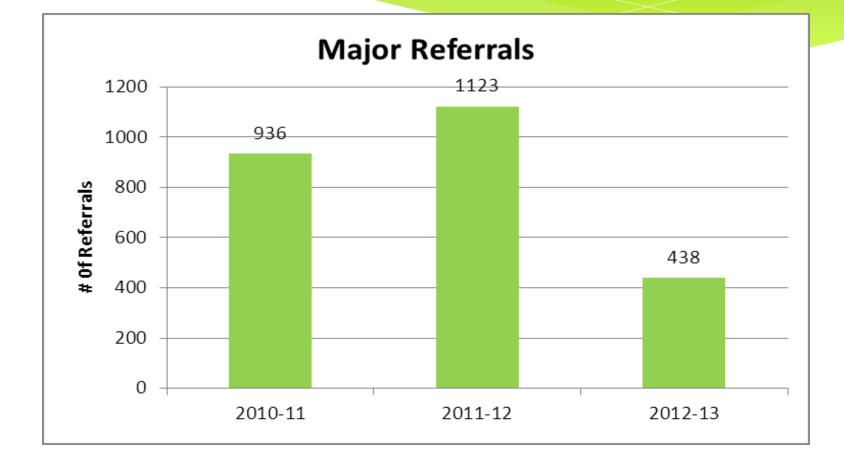

# Boring Data

### **Total Referrals**

#### From 2011-12 to 2012-13

#### DOWN

# **3401 Referrals**