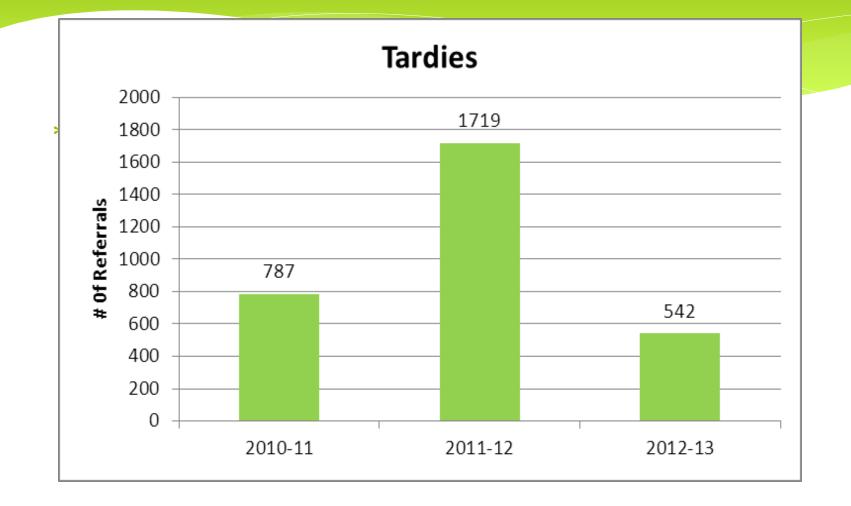

### **Total Referrals**

#### From 2011-12 to 2012-13

#### DOWN

# **3401 Referrals**