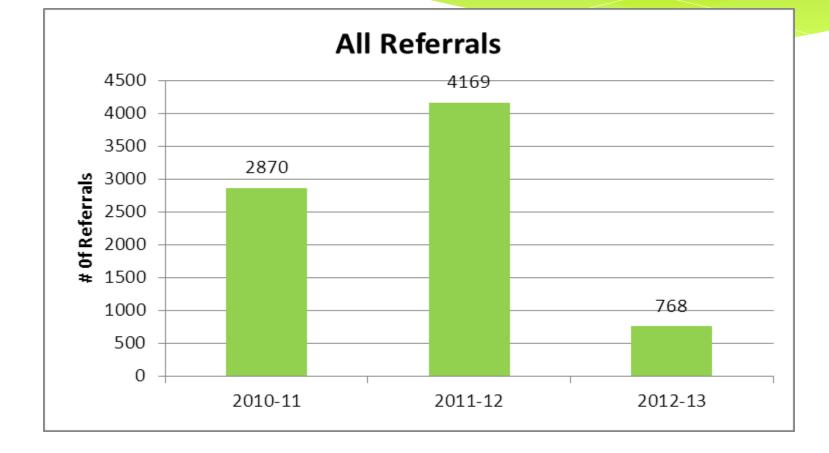

# More Boring Data

### **Total Referrals**

#### From 2011-12 to 2012-13

#### DOWN

# **3401 Referrals**