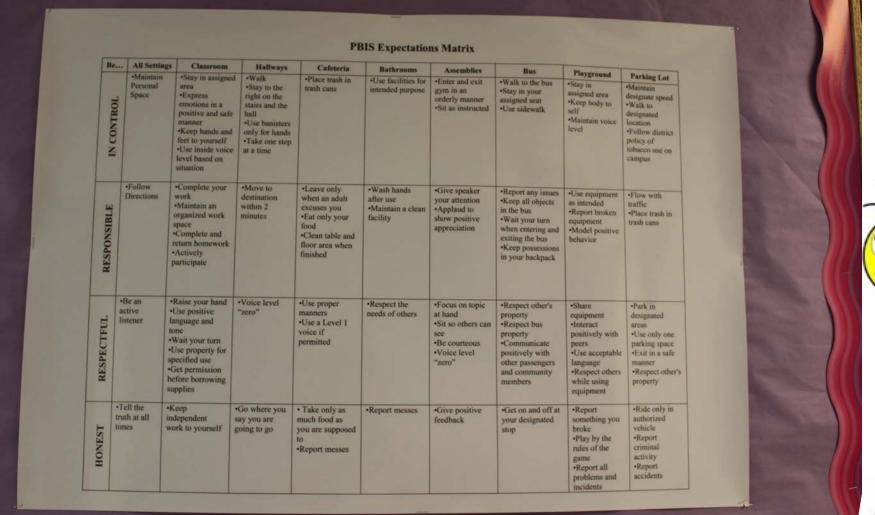

### In a School District Far, Far Away...

Alternative Schools...

A GREAT place for
POSITIVE BEHAVIOR
SUPPORTS

















LEADING THE WAY

FOR STUDENT ENGAGEMENT



































in Control

MO SW-PBS:

FOR STUDENT ENGAGEMENT

Respectful









#### Menu of Reinforcers - Secondary

| Pencil                             | 10  |
|------------------------------------|-----|
| New Folder                         | 15  |
| New Lanyard                        | 25  |
| Mechanical Pencil                  | 25  |
| Chew Gum for a day                 | 25  |
| Wear a hat for a day               | 25  |
| Read to a younger kid              | 45  |
| Sit in a rolling chair for a day   | 50  |
| Free Homework Pass (for one class) | 50  |
| Go to recess with a younger kid    | 50  |
| Help another teacher for an hour   | 60  |
| Play basketball with a teacher     | 70  |
| Read a book in every class         | 175 |













## FOR STUDENT ENGAGEMENT