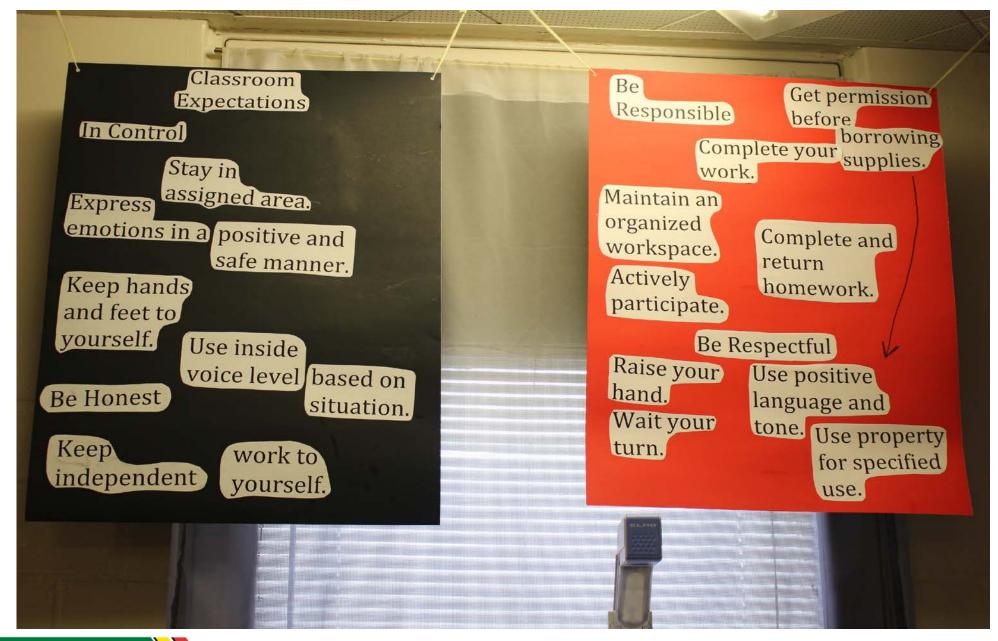

in Control

MO SW-PBS:

FOR STUDENT ENGAGEMENT

Respectful









#### Menu of Reinforcers - Secondary

| Pencil                             | 10  |
|------------------------------------|-----|
| New Folder                         | 15  |
| New Lanyard                        | 25  |
| Mechanical Pencil                  | 25  |
| Chew Gum for a day                 | 25  |
| Wear a hat for a day               | 25  |
| Read to a younger kid              | 45  |
| Sit in a rolling chair for a day   | 50  |
| Free Homework Pass (for one class) | 50  |
| Go to recess with a younger kid    | 50  |
| Help another teacher for an hour   | 60  |
| Play basketball with a teacher     | 70  |
| Read a book in every class         | 175 |













## FOR STUDENT ENGAGEMENT







































# Knights Rule!









Contact Information:

Debbie Lyons,

PBIS Tier 2/3

Regional Consultant

lyonsdc@missouri.edu

816-676-8191