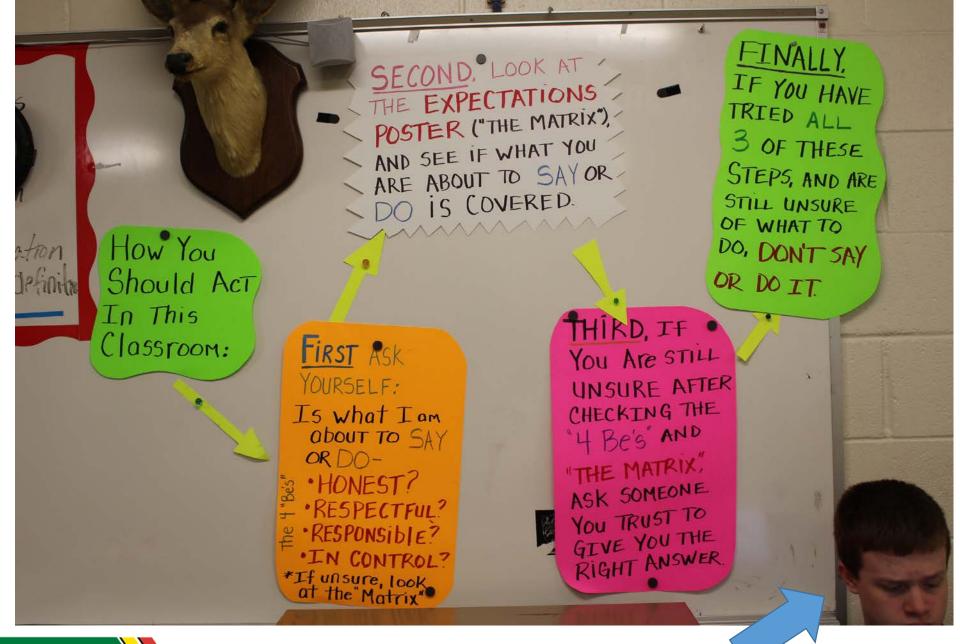

in Control

MO SW-PBS:

FOR STUDENT ENGAGEMENT

Respectful









#### Menu of Reinforcers - Secondary

| Pencil                             | 10  |
|------------------------------------|-----|
| New Folder                         | 15  |
| New Lanyard                        | 25  |
| Mechanical Pencil                  | 25  |
| Chew Gum for a day                 | 25  |
| Wear a hat for a day               | 25  |
| Read to a younger kid              | 45  |
| Sit in a rolling chair for a day   | 50  |
| Free Homework Pass (for one class) | 50  |
| Go to recess with a younger kid    | 50  |
| Help another teacher for an hour   | 60  |
| Play basketball with a teacher     | 70  |
| Read a book in every class         | 175 |













## FOR STUDENT ENGAGEMENT







































# Knights Rule!









Contact Information:

Debbie Lyons,

PBIS Tier 2/3

Regional Consultant

lyonsdc@missouri.edu

816-676-8191