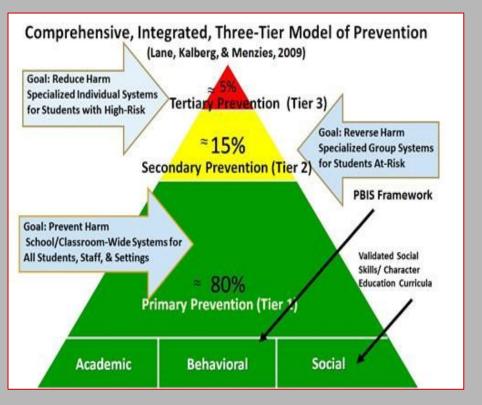

Leave rocks on ground Learner: 3. Try new games Respectful: 4. Use appropriate words 5. Invite others to play 6. Play fair Responsible: 7. Follow equipment rules

8. Look when whistle blows

# In an Assembly I am... \ \[ \frac{Safe:}{1. Stay with your class} \] 2. Walk carefully on bleachers \[ \frac{Learner:}{3. Watch and Learn} \] \[ \frac{Respectful:}{4. Clap appropriately} \] 5. Sit quietly \[ \frac{Responsible:}{6. Pay attention} \]

In the Restroom I am ... 7

Safe:

Learner:

Respectful:

Responsible:

1. Wash hands

2. Get in and out

4. Give others privacy

5. Report problems

6. Throw away trash

3. Flush toilet





## **STAYING POSITIVE**



## SAFE SEAT to THINK SEAT





## PINK SHEET and THINK SHEET





## TRAIN EVERYONE











## TIER 2 and TIER 3

### Data Driven