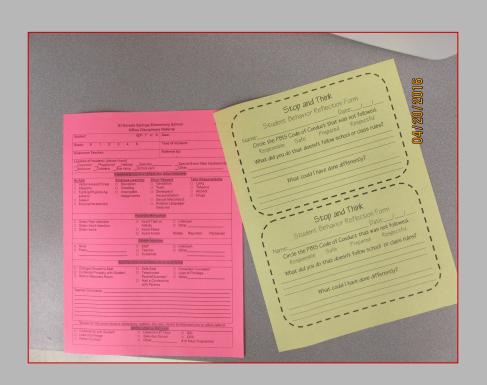

ERY ROOM**



## On the Playground I am... 7 Safe: 1. Stay in play area 2. Leave rocks on ground Learner: 3. Try new games Respectful: 4. Use appropriate words 5. Invite others to play 6. Play fair Responsible: 7. Follow equipment rules

8. Look when whistle blows

# In an Assembly I am... \ \[ \frac{Safe:}{1. Stay with your class} \] 2. Walk carefully on bleachers \[ \frac{Learner:}{3. Watch and Learn} \] \[ \frac{Respectful:}{4. Clap appropriately} \] 5. Sit quietly \[ \frac{Responsible:}{6. Pay attention} \]

In the Restroom I am ... 7

Safe:

Learner:

Respectful:

Responsible:

1. Wash hands

2. Get in and out

4. Give others privacy

5. Report problems

6. Throw away trash

3. Flush toilet





## **STAYING POSITIVE**



## SAFE SEAT to THINK SEAT





## PINK SHEET and THINK SHEET





## TRAIN EVERYONE











## TIER 2 and TIER 3

### Data Driven