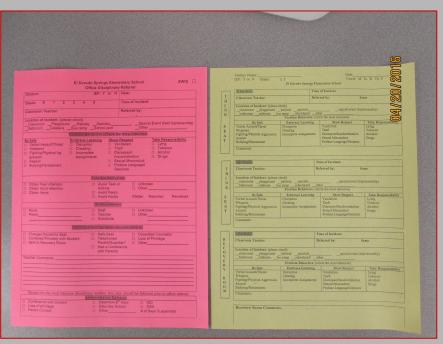

Y ROOM**



## On the Playground I am... 7 Safe: 1. Stay in play area 2. Leave rocks on ground Learner: 3. Try new games Respectful: 4. Use appropriate words 5. Invite others to play 6. Play fair Responsible: 7. Follow equipment rules

8. Look when whistle blows

# In an Assembly I am... \ \[ \frac{Safe:}{1. Stay with your class} \] 2. Walk carefully on bleachers \[ \frac{Learner:}{3. Watch and Learn} \] \[ \frac{Respectful:}{4. Clap appropriately} \] 5. Sit quietly \[ \frac{Responsible:}{6. Pay attention} \]

In the Restroom I am ... 7

Safe:

Learner:

Respectful:

Responsible:

1. Wash hands

2. Get in and out

4. Give others privacy

5. Report problems

6. Throw away trash

3. Flush toilet





## **STAYING POSITIVE**



## SAFE SEAT to THINK SEAT





## PINK SHEET and THINK SHEET





## TRAIN EVERYONE











## TIER 2 and TIER 3

### Data Driven