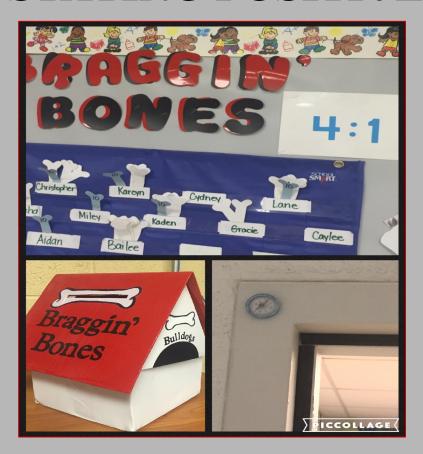

ite Manager, White State St |

## **HALL MONITORS**



## **RECOVERY ROOM**



## On the Playground I am... 7 Safe: 1. Stay in play area 2. Leave rocks on ground Learner: 3. Try new games Respectful: 4. Use appropriate words 5. Invite others to play 6. Play fair Responsible: 7. Follow equipment rules

8. Look when whistle blows

# In an Assembly I am... \ \[ \frac{Safe:}{1. Stay with your class} \] 2. Walk carefully on bleachers \[ \frac{Learner:}{3. Watch and Learn} \] \[ \frac{Respectful:}{4. Clap appropriately} \] 5. Sit quietly \[ \frac{Responsible:}{6. Pay attention} \]

In the Restroom I am ... 7

Safe:

Learner:

Respectful:

Responsible:

1. Wash hands

2. Get in and out

4. Give others privacy

5. Report problems

6. Throw away trash

3. Flush toilet





## **STAYING POSITIVE**



## SAFE SEAT to THINK SEAT





## PINK SHEET and THINK SHEET





## TRAIN EVERYONE











## TIER 2 and TIER 3

### Data Driven