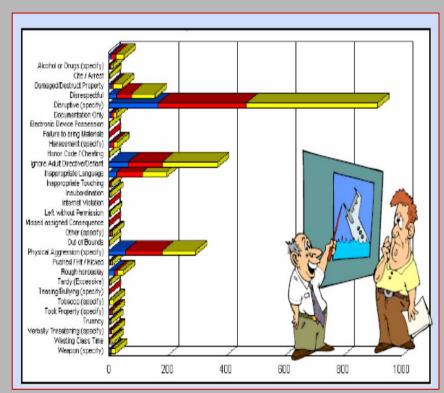

2. Leave rocks on ground Learner: 3. Try new games Respectful: 4. Use appropriate words 5. Invite others to play 6. Play fair Responsible: 7. Follow equipment rules

8. Look when whistle blows

# In an Assembly I am... \ \[ \frac{Safe:}{1. Stay with your class} \] 2. Walk carefully on bleachers \[ \frac{Learner:}{3. Watch and Learn} \] \[ \frac{Respectful:}{4. Clap appropriately} \] 5. Sit quietly \[ \frac{Responsible:}{6. Pay attention} \]

In the Restroom I am ... 7

Safe:

Learner:

Respectful:

Responsible:

1. Wash hands

2. Get in and out

4. Give others privacy

5. Report problems

6. Throw away trash

3. Flush toilet





## **STAYING POSITIVE**



## SAFE SEAT to THINK SEAT





## PINK SHEET and THINK SHEET





## TRAIN EVERYONE











## TIER 2 and TIER 3

### Data Driven